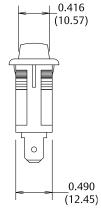

# McGILL 0815 Series Miniature Style Rocker Switches

Miniature rocker switches feature plastic snap-in bezels for easy installation. Illuminated, smooth, two-surface or Stylette™ solid rockers are available to fit your specifications.

## **Specifications**

- UL recognized, CSA certified
  - 12A, 125VAC
  - -5A,277VAC
  - 1/2 HP, 125-250VAC
- 125VAC Neon Lamp Standard; lamp voltage will determine the switch voltage rating.

## **Panel Opening**



#### Also Available

- 16A, 125VAC
- 10A, 30VDC
- 10A, 250VAC
- VDE Approval (unlighted)

#### **Construction**

- .250 x .032 spade terminals are standard.
- 16-gauge wire leads are also available. Consult factory for other circuits, colors or custom designs.

# Stylette









Approximate dimensions in inches and (millimeters).