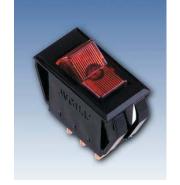

# McGILL 0815 Series Miniature Style Rocker Switches

Miniature rocker switches feature plastic snap-in bezels for easy installation. Illuminated, smooth, two-surface or Stylette™ solid rockers are available to fit your specifications.

## **Specifications**

- UL recognized, CSA certified
  - 12A, 125VAC
  - -5A,277VAC
  - 1/2 HP, 125-250VAC
- 125VAC Neon Lamp Standard; lamp voltage will determine the switch voltage rating.