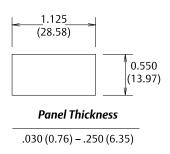

# McGILL 0815 Series Miniature Style Rocker Switches

Miniature rocker switches feature plastic snap-in bezels for easy installation. Illuminated, smooth, two-surface or Stylette™ solid rockers are available to fit your specifications.

## **Specifications**

- UL recognized, CSA certified
  - 12A, 125VAC
  - -5A,277VAC
  - 1/2 HP, 125-250VAC
- 125VAC Neon Lamp Standard; lamp voltage will determine the switch voltage rating.

## **Panel Opening**



#### Also Available

- 16A, 125VAC
- 10A, 30VDC
- 10A, 250VAC
- VDE Approval (unlighted)

#### **Construction**

- .250 x .032 spade terminals are standard.
- 16-gauge wire leads are also available. Consult factory for other circuits, colors or custom designs.

# Stylette









Approximate dimensions in inches and (millimeters).