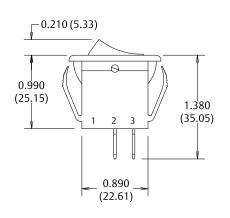

## **Panel Opening**

# Stylette

Approximate dimensions in inches and (millimeters).