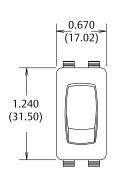

# McGILL 0815 Series Miniature Style Rocker Switches

Miniature rocker switches feature plastic snap-in bezels for easy installation. Illuminated, smooth, two-surface or Stylette™ solid rockers are available to fit your specifications.

## **Specifications**

- UL recognized, CSA certified
  - 12A, 125VAC
  - -5A,277VAC
  - 1/2 HP, 125-250VAC
- 125VAC Neon Lamp Standard; lamp voltage will determine the switch voltage rating.

## **Panel Opening**



#### Also Available

- 16A, 125VAC
- 10A, 30VDC
- 10A, 250VAC
- VDE Approval (unlighted)

#### **Construction**

- .250 x .032 spade terminals are standard.
- 16-gauge wire leads are also available. Consult factory for other circuits, colors or custom designs.

# Stylette









Approximate dimensions in inches and (millimeters).